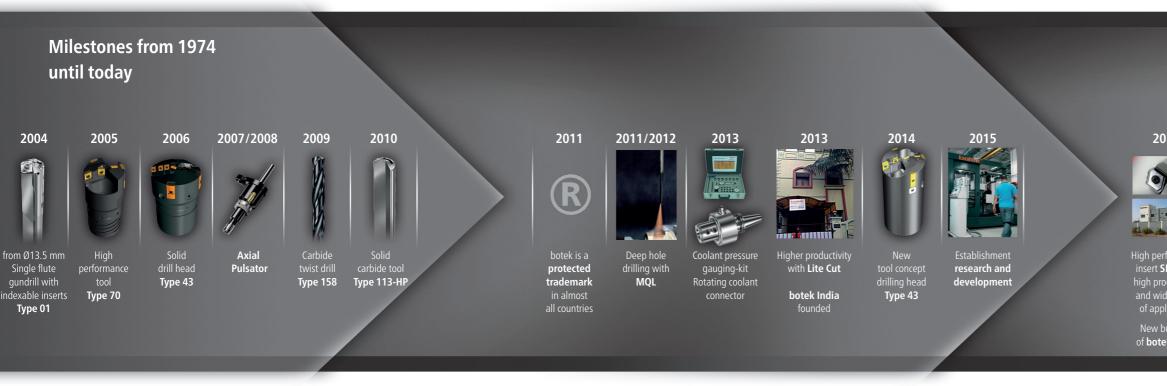

# Milestones from 1974 until today

1983

1976

Deep hole drilling tools **System BTA** 

1974

Single flute gundrill Type 110

win fluted drills **Type 120** 

## 1983

Deep hole drilling tools System Ejector

### 1985

Solid carbide single gundrill **Type 113**  1997

Single flute gundrill with indexable inserts **Type 01** 

- Founded 1974 in Riederich
- Company founders: Lothar Herrmann, Gotthold Schur, Karl-Heinz Wenzelburger
- Family business
- 6 employees
- **120 sq. m** production area
- Single flute gundrills Type 110