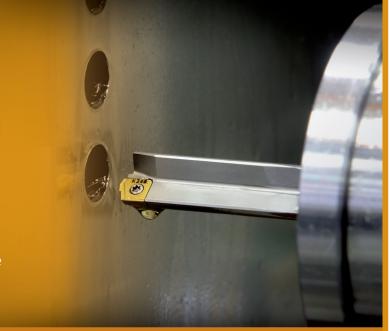

# Deep hole drilling tool Type 01 combined with Cutting inserts with chip breaker SP91

Ø 12.00 - 43.99 mm

- → High performance deep hole drilling tool with a modern, user-friendly design.
- → Cutting inserts for high productivity and wide range of application.
- → Together the perfect combination for machining mold base steel

### Advantages:

- → Very high operational efficiency combined with optimum cutting capacity.
- → Easy exchange of indexable inserts and guide pads. No need to adjust setting.
- → Model with extended guide pads is also suitable for **crosshole drilling**.

### Application

- For machining centres with internal coolant up to 40 x D.
- With the rotating coolant connector by botek for large tool diametres and flow rates up to 250 l/min.
- For gundrilling machines up to 2500 mm tool length.
- From dia. 12.00 to 17.99 mm feed rates of up to fz 0.12 mm/rev. can be realized.
- From dia. 18.00 mm onwards values up to fz 0.18 mm/rev. are possible.