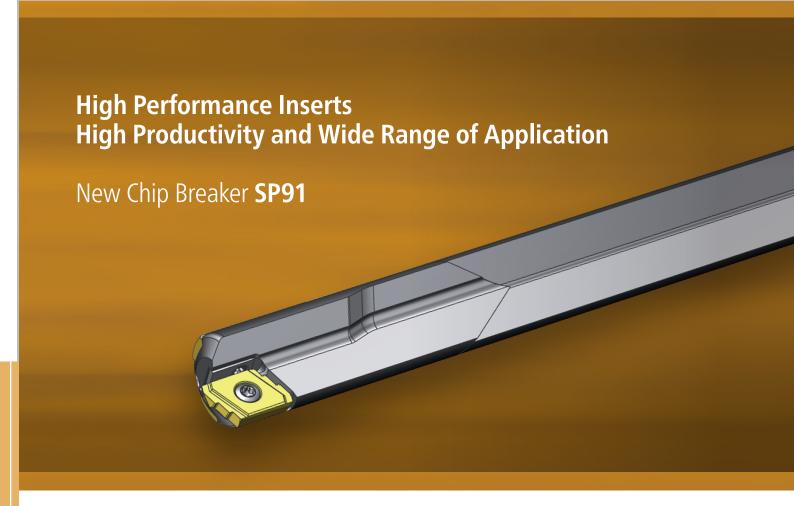

# Deep hole drilling tool Type 01 combined with Cutting inserts with chip breaker SP91

Ø 12.00 - 43.99 mm

- → High performance deep hole drilling tool with a modern, user-friendly design.
- → Cutting inserts for high productivity and wide range of application.
- → Together the perfect combination for machining mold base steel

## **Advantages:**

- → Higher feedrate and higher cutting speed compared to chip breakers SP1 and SP2
- → Up to 400% higher productivity and more compared to conventional/brazed gundrills
- → **Higher lifetime per insert** together with improved process reliability
- → Positive chip breaker for good chip control also with long chipping steels
- → Application for material groups ISO P and ISO M and special Mold Base Steel
- → Available in standard grades K30BX (Ø 12.00 17.99 mm) and P25BX (Ø 18.00 - 43.99 mm)