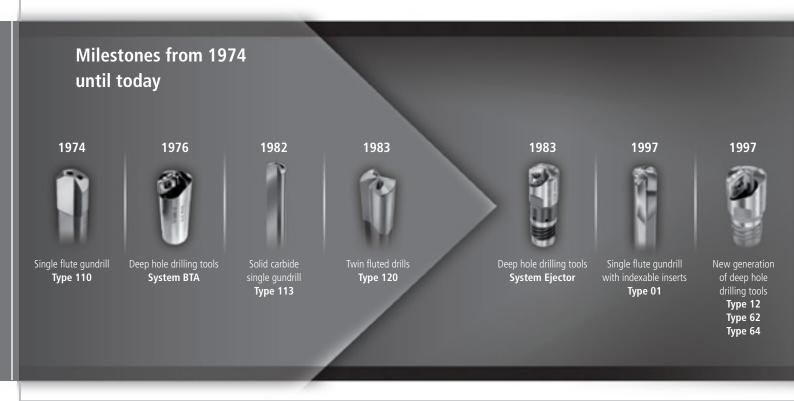

# Milestones from 1974 until today botek

## From 1974...

- Founded 1974 in Riederich
- Company founders: Lothar Herrmann, Gotthold Schur, Karl-Heinz Wenzelburger
- Family business
- **6** employees
- 120 sq. m production area
- Single flute gundrills type 110

# ...until today!

- Medium sized family business
- Over **650** employees worldwide
- Development and manufacturing of deep hole drilling tools (diameter range 0.5 – 1000 mm)

Origin of the company name: **botek** = **Bohrtechnik** (boring technology)