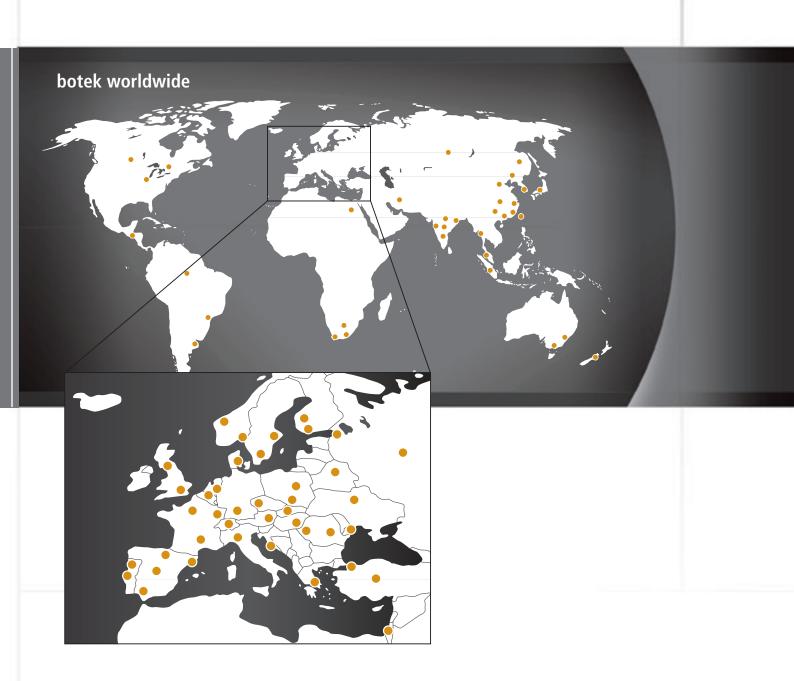

# ...until today!

- Medium sized family business
- Over **650** employees worldwide
- Development and manufacturing of deep hole drilling tools (diameter range 0.5 – 1000 mm)

Origin of the company name: **botek** = **Bohrtechnik** (boring technology)